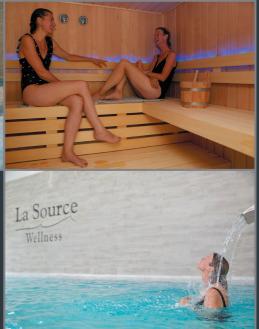

## La Source

## La Source welcomes you every day, except on Saturday:

05/05-07/07 & 27/08-15/09 : 14.00 - 19.00

09/07-25/08 : 10.00 - 13.00 & 14.00 - 19.00

| Pool           |      | Wellness                                                     |            |
|----------------|------|--------------------------------------------------------------|------------|
| Morning pass   | 7€   | 1 access card (1h)                                           | 18 €       |
| 2 access cards | 13 € | - access care (,                                             | -50        |
| 3 access cards | 18 € | 2 access cards (1h)                                          | 34€        |
| 5 access cards | 29€  |                                                              | <b>J</b> , |
| Afternoon pass | 9€   | 3 access cards (1h)                                          | 46 €       |
| 2 access cards | 17 € |                                                              |            |
| 3 access cards | 25€  | 5 access cards (1h)                                          | 75 €       |
| 5 access cards | 40€  |                                                              |            |
| Day pass       | 12 € | Access sauna and sensory shower or hammam and sensory shower |            |

For swimming are only allowed: speedos, bikinis and bathing suits, in contrast to all other clothing.

Only camping guests have access to the Wellness center.