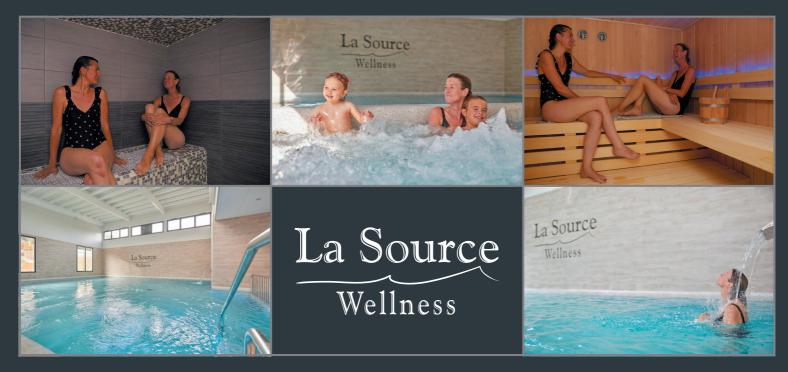

## La Source

or

## La Source welcomes you every day, except on Saturday :

13/05-08/07 & 28/08-16/09 : 14.00 - 19.00

## 10/07-26/08 : 10.00 - 13.00 & 14.00 - 19.00

| Pool           |      | Wellness                                                        |      |
|----------------|------|-----------------------------------------------------------------|------|
| Morning pass   | 6€   | 1 access card (1h)                                              | 16 € |
| 2 access cards | 11 € |                                                                 |      |
| 3 access cards | 16 € | 2 access cards (1h)                                             | 30€  |
| 5 access cards | 26 € |                                                                 |      |
| Afternoon pass | 8€   | 3 access cards (1h)                                             | 40€  |
| 2 access cards | 15 € |                                                                 |      |
| 3 access cards | 22€  | 5 access cards (1h)                                             | 65 € |
| 5 access cards | 35 € |                                                                 |      |
| Day pass       | 10 € | Access sauna and sensory shower of<br>hammam and sensory shower |      |

The wellness center is only accessible upon reservation. Reservations can not be cancelled, only changed until the day before. A reservation must be made at least 3 hours in advance. The packages are not valid for groups, only for individuals. Access only for camping guests and with access card. Visitors are not allowed, just like the outdoor pool. Speedos are mandatory.