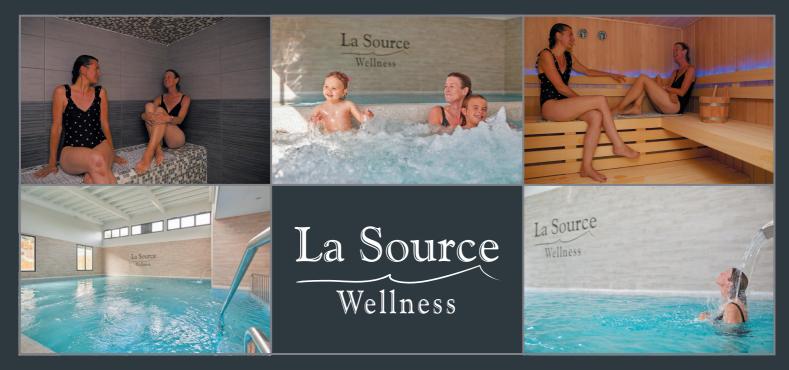

## La Source

or

## La Source welcomes you every day, except on Saturday :

07/05-09/07 & 29/08-17/09 : 14.00 - 19.00

## 11/07-27/08 : 10.00 - 13.00 & 14.00 - 19.00

| Pool           |      | Wellness                                                        |      |
|----------------|------|-----------------------------------------------------------------|------|
| Morning pass   | 5€   | 1 access card (1h)                                              | 13€  |
| 2 access cards | 9€   |                                                                 |      |
| 3 access cards | 13 € | 2 access cards (1h)                                             | 25€  |
| 5 access cards | 20€  |                                                                 |      |
| Afternoon pass | 7€   | 3 access cards (1h)                                             | 35 € |
| 2 access cards | 13 € |                                                                 |      |
| 3 access cards | 18 € | 5 access cards (1h)                                             | 57€  |
| 5 access cards | 29€  |                                                                 |      |
| Day pass       | 8€   | Access sauna and sensory shower of<br>hammam and sensory shower |      |

The wellness center is only accessible upon reservation. Reservations can not be cancelled, only changed until the day before. A reservation must be made at least 3 hours in advance. The packages are not valid for groups, only for individuals. Access only for camping guests and with access card. Visitors are not allowed, just like the outdoor pool. Speedos are mandatory.