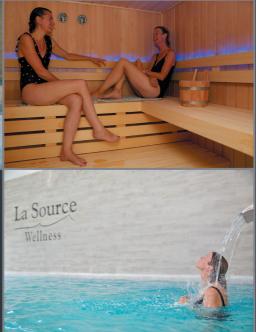

## La Source

## La Source welcomes you every day, except on Saturday:

01/05-03/07 & 23/08-25/09 : 14.00 - 19.00

05/07-21/08 : 10.00 - 13.00 & 14.00 - 19.00

| Pool           |      | Wellness                                                     |                |
|----------------|------|--------------------------------------------------------------|----------------|
| Morning pass   | 5€   | 1 access card (1h)                                           | 13 €           |
| 2 access cards | 9€   |                                                              |                |
| 3 access cards | 13 € | 2 access cards (1h)                                          | 25 €           |
| 5 access cards | 20€  |                                                              |                |
| Afternoon pass | 7€   | 3 access cards (1h)                                          | 35 €           |
| 2 access cards | 13 € |                                                              |                |
| 3 access cards | 18 € | 5 access cards (1h)                                          | 57€            |
| 5 access cards | 29€  | Access sound and cons                                        | ant abouter or |
| Day pass       | 8€   | Access sauna and sensory shower or hammam and sensory shower |                |

The wellness center is only accessible upon reservation. Reservations can not be cancelled, only changed until the day before. A reservation must be made at least 3 hours in advance. The packages are not valid for groups, only for individuals. Access only for camping guests and with access card. Visitors are not allowed, just like the outdoor pool.